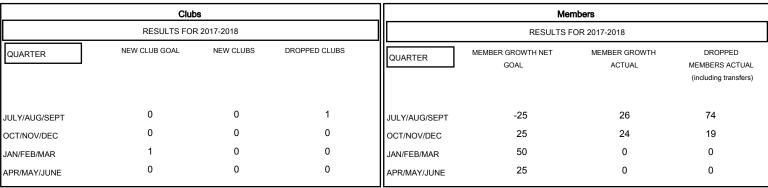

## MONTHLY MEMBERSHIP PROGRESS REPORT

District C 1

Results as of: 10/31/2017

| DROPPED CLUBS: 1 |    |
|------------------|----|
| DROPPED MEMBERS  |    |
| DECEASED         | 7  |
| CLUB CANCELLED   | 7  |
| OTHER            | 79 |
| TOTAL            | 93 |

| 22 CLUBS OF 111 ADDED 1 OR MORE | GENDER DISTR                       | IBUTION                                                 |
|---------------------------------|------------------------------------|---------------------------------------------------------|
| NEW MEMBERS                     | MALE<br>FEMALE<br>Women Percentage | 1,419 (63.46%)<br>817 (36.54%)<br>Fiscal Year Goal: 40% |