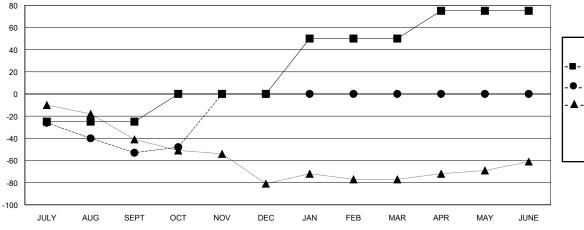

## GOALS AND ACTUAL MEMBERS CUMULATIVE

| -■- MEMBER GROWTH NET GOAL        |  |
|-----------------------------------|--|
| - ● - MEMBER GROWTH ACTUAL        |  |
| - ▲ - LAST YEAR MEMBERSHIP ACTUAL |  |
|                                   |  |
|                                   |  |
|                                   |  |